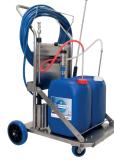

#### STAINLESS STEEL HYGIENE TROLLEY

- ✓ Handy storage at the back of the trolley
- Rottary nozzle for heavy duty cleaning
- ✓ Foam lance for proffesional use
- ✓ 1 set-up for garuantee dosage
- ✓ All connections Plug & Play instead of screw treath cuoplings

#### **ESSENTIAL TOOLS FOR OPTIMAL BIOSECURITY**